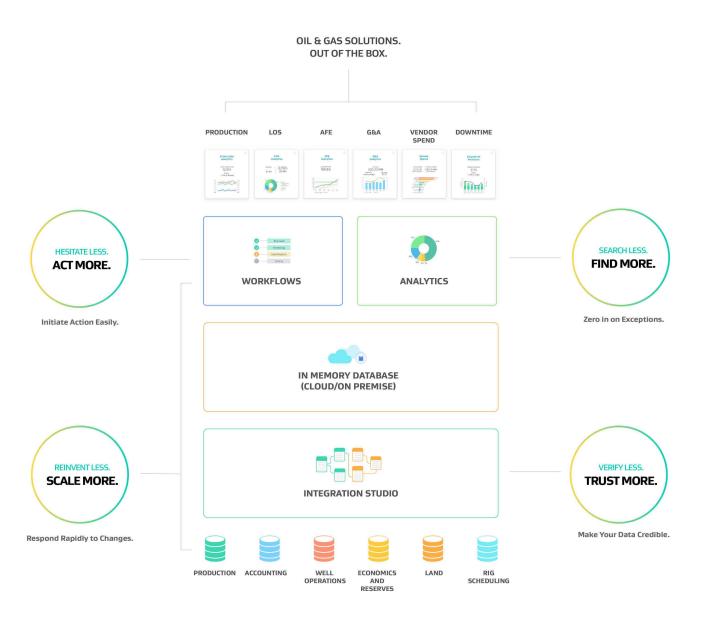

# Transform Data into Meaningful Insights and Shared Action.

Joyn is a new class of analytics and workflow software that equips your people with OUt-of-the-box **SOlutions** specific to oil and gas companies. With Joyn everyone from corporate to the field trusts their data, views the same information and takes action on Production, CAPEX, OPEX, Reserves, Regulatory and Compliance.

#### Make Your Data Credible.

In hours, not weeks or months. Access exception reports and cross-reference data to create better quality.

#### **Zero in on Exceptions.**

Search with powerful google-like capabilities, and then drill down to the invoice.

#### **Initiate Action Easily.**

Create alerts and monitor progress on decisions such as over-budget AFE's, LOE, down wells and non-productive rigs.

#### **Respond Rapidly to Changes.**

Build, view and manage configurable visualizations, dashboards and reports.

#### A Look Under the Hood